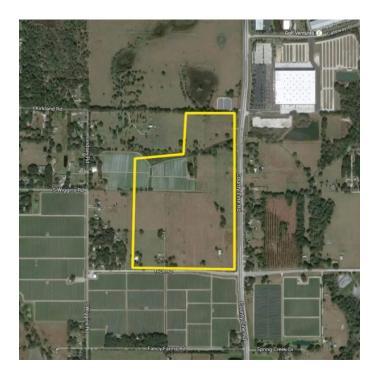

## Central Florida Commerce Center, Plant City, FL

Central Florida Commerce Center is a 72 acre business park that can accommodate up to 1.6 million S.F. The park is located on County Line Road, just south of I-4. Over nine million people live within 100 miles of the site, making it an ideal location for businesses who wish to reach Florida's growing population. Tampa and Orlando are less than 40 minutes from the park. Build-to-suit sites are available ranging from 35,000 SF to over 1,000,000 SF.