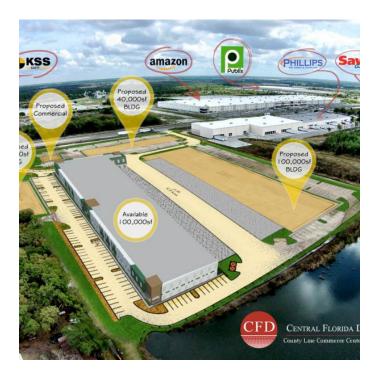

## County Line Commerce Center, Plant City, FL

County Line Commerce Center is a 28 acre mixed use development located 1/2 mile south of I-4 on County Line Road. Currently there is a 100,000 S.F. speculative building under construction, and construction will begin on a second 100,000 S.F. building in September. The park also has two restaurant and retail sites, as well as land for office and industrial build-to-suits.

## **General Information**

Available Space: 265,000 sq ft

## **Property Features**

- 30' clear
- 150' deep
- 50' x 50' column spacing
- 195' truck court
- · Abundant car parking
- 1.4 acre and 1.8 acre retail sites