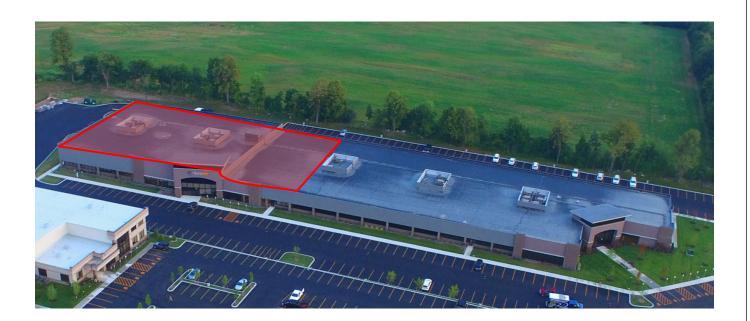

## 40,850 SQ FT

Rochester, New York

## General Information -

Property Type: Available SQ FT: Total SQ FT: Office/Warehouse 40,850 40,850