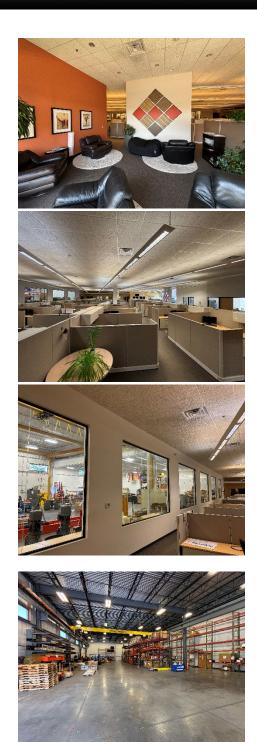

## General Information -

Property Type: Available SQ FT: Total SQ FT: Office/Warehouse 40,850 40,850

## **Property Features -**

- o Adequate Parking
- o Close to Airport
- o Close to Thruway
- o Close to Retail
- o Close to Lodging
- o Loading Docks
- o Grade Level Door (14 ft Clearance Height)

For additional information or to schedule a tour please contact Eric Jones at 585-334-1122 or ejones@LeFrois.com