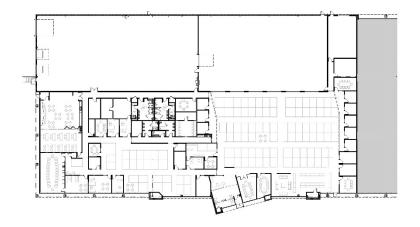

## 40,850 SQ FT

Rochester, New York

## General Information -

Property Type: Available SQ FT: Total SQ FT: Office/Warehouse 40,850 40,850