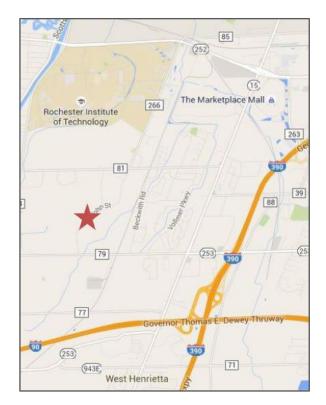

Page 1 of 4

## 1275 John Street, Suite 400 Available

## 40,850 SQ FT

Rochester, New York





## General Information -

Property Type: Available SQ FT: Total SQ FT: Office/Warehouse 40,850 40,850

## **Property Features -**

- o Adequate Parking
- o Close to Airport
- o Close to Thruway
- o Close to Retail
- o Close to Lodging
- o Loading Docks
- o Grade Level Door (14 ft Clearance Height)



For additional information or to schedule a tour please contact Eric Jones at 585-334-1122 or ejones@LeFrois.com

LeFrois Builders & Developers PO Box 230, 1020 Lehigh Station Rd, Henrietta NY 14467-9369 (585) 334-1122 www.LeFrois.com Info@LeFrois.com



Page 2 of 4









Page 3 of 4



LeFrois Builders & Developers PO Box 230, 1020 Lehigh Station Rd, Henrietta NY 14467-9369 (585) 334-1122 www.LeFrois.com Info@LeFrois.com



Page 4 of 4



LeFrois Builders & Developers PO Box 230, 1020 Lehigh Station Rd, Henrietta NY 14467-9369 (585) 334-1122 www.LeFrois.com Info@LeFrois.com