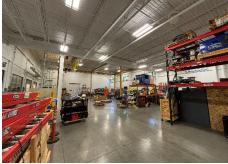

## General Information -

Property Type: Available SQ FT: Total SQ FT: Office/Warehouse 40,850 40,850

## **Property Features -**

- o Adequate Parking
- o Close to Airport
- o Close to Thruway
- o Close to Retail
- o Close to Lodging
- o Loading Docks
- o Grade Level Door (14 ft Clearance Height)

For additional information or to schedule a tour please contact Eric Jones at 585-334-1122 or ejones@LeFrois.com