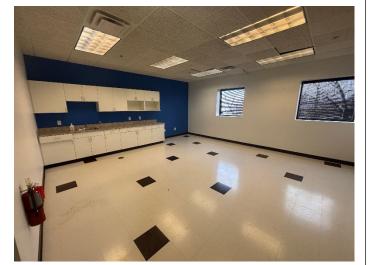

## 75 Town Centre Drive Suite 100

7,344 SQ FT Available

Rochester, New York

## General Information -

| Property Type:   | Office/Flex |
|------------------|-------------|
| Available SQ FT: | 7,344       |
| Total SQ FT:     | 52,034      |

## **Property Features -**

- o Close to Airport
- o Close to Thruway
- o Close to Retail
- o Close to Lodging
- o Building Endcap
- o Ample Parking
- o Loading Dock Available

For additional information or to schedule a tour please contact Eric Jones at 585-334-1122 or ejones@LeFrois.com