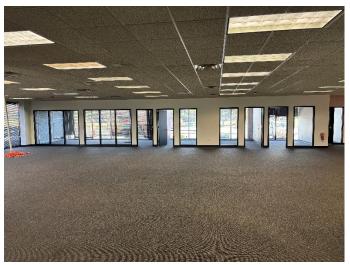

## General Information -

| Property Type:   | Office/Flex |
|------------------|-------------|
| Available SQ FT: | 7,344       |
| Total SQ FT:     | 52,034      |

## **Property Features -**

- o Close to Airport
- o Close to Thruway
- o Close to Retail
- o Close to Lodging
- o Building Endcap
- o Ample Parking
- o Loading Dock Available

For additional information or to schedule a tour please contact Eric Jones at 585-334-1122 or ejones@LeFrois.com