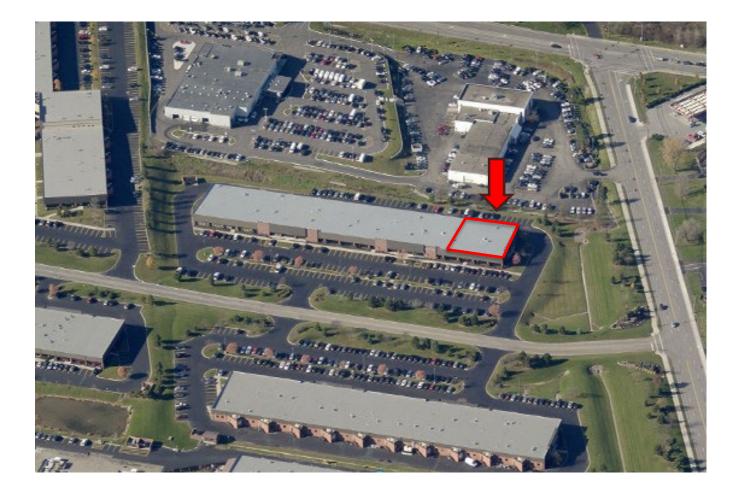

## 75 Town Centre Drive Suite 100

7,344 SQ FT Available

Rochester, New York

## **Property Features -**

- o Close to Airport
- o Close to Thruway
- o Close to Retail
- o Close to Lodging
- o Building Endcap
- o Ample Parking
- o Loading Dock Available

For additional information or to schedule a tour please contact Eric Jones at 585-334-1122 or ejones@LeFrois.com