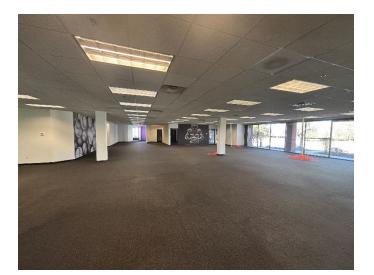

## General Information -

| Property Type:   | Office/Flex |
|------------------|-------------|
| Available SQ FT: | 7,344       |
| Total SQ FT:     | 52,034      |

## **Property Features -**

- o Close to Airport
- o Close to Thruway
- o Close to Retail
- o Close to Lodging
- o Building Endcap
- o Ample Parking
- o Loading Dock Available

For additional information or to schedule a tour please contact Eric Jones at 585-334-1122 or ejones@LeFrois.com