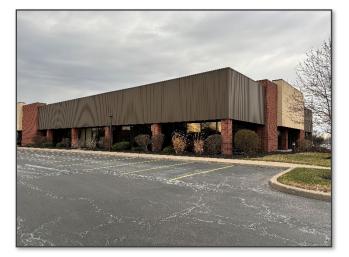

## 75 Town Centre Drive Suite 100

7,344 SQ FT Available

Rochester, New York

## General Information -

| Property Type:   | Office/Flex |
|------------------|-------------|
| Available SQ FT: | 7,344       |
| Total SQ FT:     | 52,034      |

## **Property Features -**

- o Close to Airport
- o Close to Thruway
- o Close to Retail
- o Close to Lodging
- o Building Endcap
- o Ample Parking
- o Loading Dock Available

For additional information or to schedule a tour please contact Eric Jones at 585-334-1122 or ejones@LeFrois.com