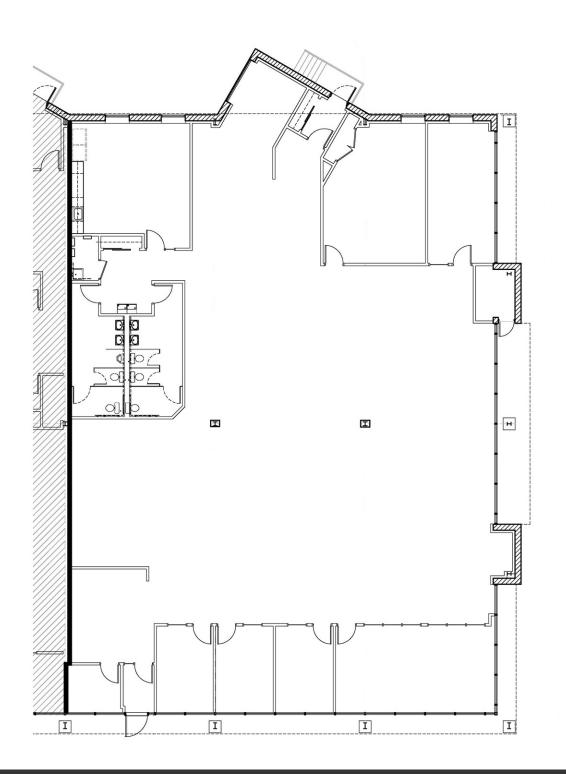

## 75 Town Centre Drive Suite 100

7,344 SQ FT Available

Rochester, New York

## General Information -

| Property Type:   | Office/Flex |
|------------------|-------------|
| Available SQ FT: | 7,344       |
| Total SQ FT:     | 52,034      |