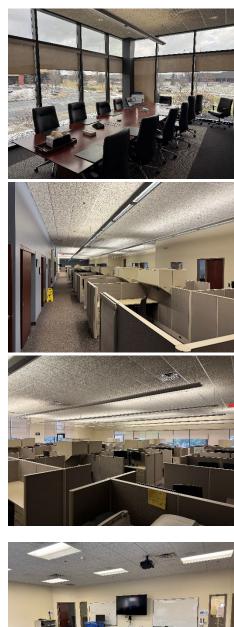

## General Information -

| Property Type:   | Office/Flex |
|------------------|-------------|
| Available SQ FT: | 24,544      |
| Total SQ FT:     | 50,371      |