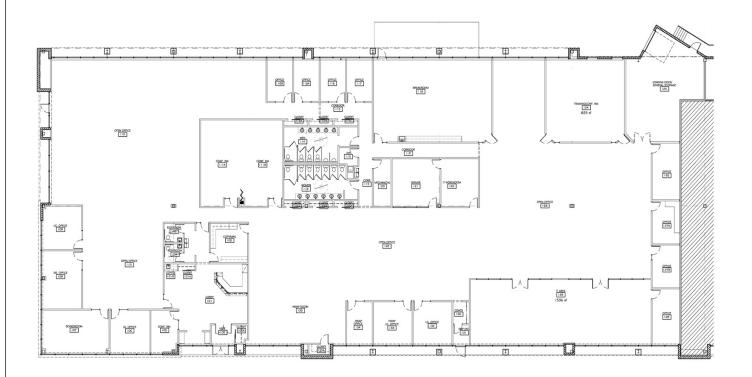

## 245 Kenneth Drive Suite 100

24,544 SQ FT Available

Rochester, New York

## General Information -

| Property Type:   | Office/Flex |
|------------------|-------------|
| Available SQ FT: | 24,544      |
| Total SQ FT:     | 50,371      |