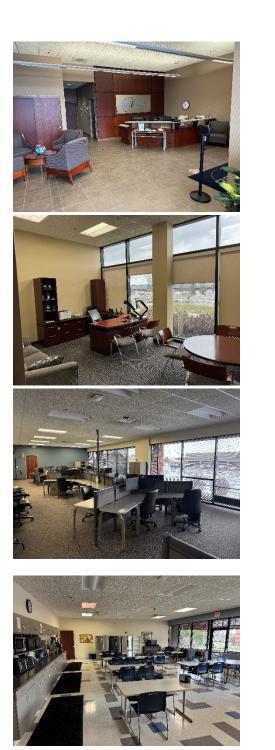

## General Information -

| Property Type:   | Office/Flex |
|------------------|-------------|
| Available SQ FT: | 24,544      |
| Total SQ FT:     | 50,371      |